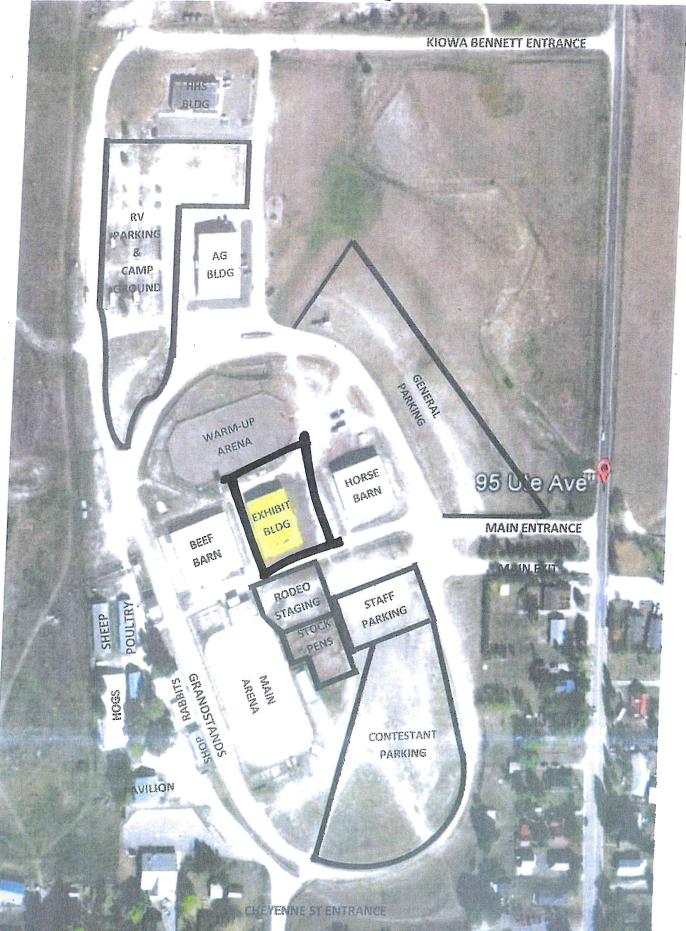

### Special Event Liquor Permit - Town of Kiowa

Please submit the following documents:

- Fill out an APPLICATION FOR SPECIAL EVENTS PERMIT (DR8439) form.
   If a licensed bar is providing alcohol/service, they must fill out the form.
   Whoever is serving the alcohol must be COLORADO TIP CERTIFIED.
   <a href="https://www.gettips.con/QnIine/alcohol-certification-colorado">https://www.gettips.con/QnIine/alcohol-certification-colorado</a>
- 2. Wherever the event will be held, you will need a **FAIRGROUNDS PERMISSION REQUEST FORM** or **PROPERTY OWNER LETTER OF PERMISSION FORM** signed by an official or owner of the property.
- 3. We need a copy of the INSURANCE FOR THE VENUE.
- 4. You will need to present a **LETTER OF REQUEST** to the Board stating: Date, Start & End Time, about the event and how the laws will be enforced by contacting the local sheriff's department about the event.
- 5. Include a **DIAGRAM** of the area to be Licensed outlined in bold.
  - 6. Submit a **CERTIFICATE OF GOOD STANDING** through the secretary of the state on the Corporation/ Organization.
  - 7. Submit 30 Days (or sooner) prior to the event to: