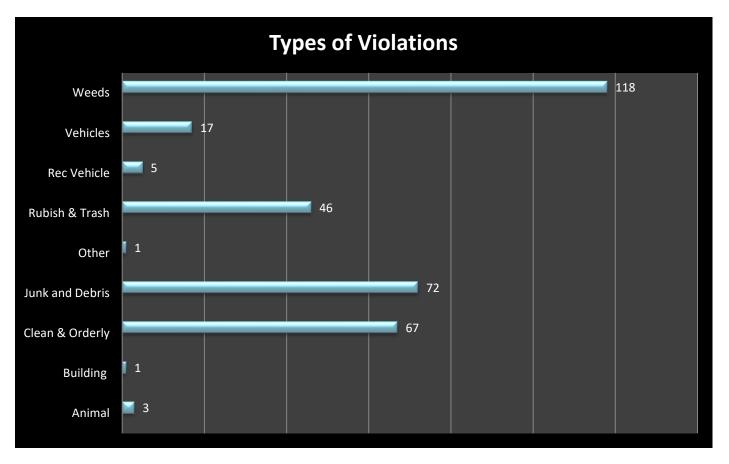

nquiries, and addresses concerns submitted by residents, follows-up on previously opened cases, and patrols for new violations. CPS continues to work closely with all members of Town staff, outside agencies and Elbert County all in an effort to provide assistance to residents.

Code Enforcement has **addressed 332 violations**, **conducted 689 inspections**, **issued 455 notices**, **assisted with 22 inquiries** needing a field inspection, research, or other information, as well as follow-up on all phone calls and emails related to cases or general questions. Case numbers will vary due to the types of cases, cooperation and communication with residents, necessary research, property ownership, internal staff, outside agency involvement and the administrative tasks involved.

## Activity