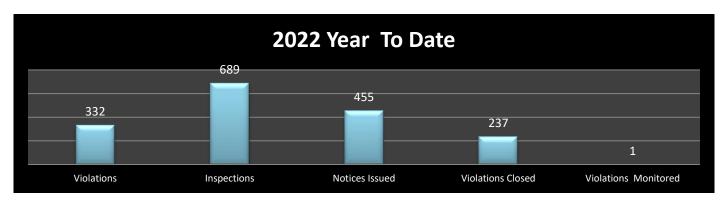

Code Enforcement has **addressed 332 violations**, **conducted 689 inspections**, **issued 455 notices**, **assisted with 22 inquiries** needing a field inspection, research, or other information, as well as follow-up on all phone calls and emails related to cases or general questions. Case numbers will vary due to the types of cases, cooperation and communication with residents, necessary research, property ownership, internal staff, outside agency involvement and the administrative tasks involved.